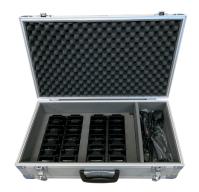

## 20 Bay Charger Case for RF Receiver/Transmitter

This charger case is for use with our Portable RF Transmitter [RF-TX1] and Portable RF Receiver [RF-RX1] and can hold up to 20 receivers in a standing position. The case is provided with a power supply.