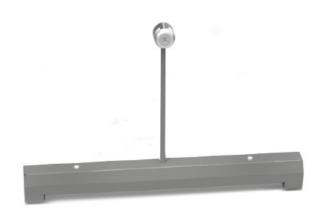

## **Recessed Bridge Bar Unit**

Our customer side recessed bridge bar unit with a screen mounted directional microphone.

### **Physical Data**

| Dimensions   | Height – 330mm (1.69")<br>Width – 400mm (15.7")<br>Depth – 34mm (1.34") |
|--------------|-------------------------------------------------------------------------|
| Weight       | 516g (1.10lbs)                                                          |
| Construction | Mild Steel                                                              |
| Finish       | RAL 9006 Powder Coated                                                  |