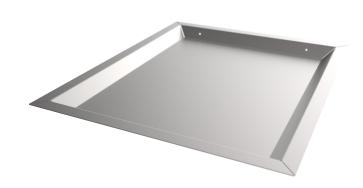

## **Shallow Pass Through Tray**

The shallow pass through tray allows small items such as documents and money to be passed through limited space from an insecure to secure area. It is installed on a counter where a security screen or glass is used.

## **Physical Data**

| Dimensions   | Height – 19mm (0.74")<br>Width – 420mm (16.54")<br>Depth – 360mm (14.17") |
|--------------|---------------------------------------------------------------------------|
| Construction | Stainless Steel                                                           |
| Finish       | Brushed Stainless Steel                                                   |