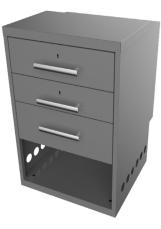

## **Three Drawer Pedestal**

The three drawer, single skinned cashier pedestal unit has an open PC compartment.

The PC compartment at the bottom of the pedestal has open access and vents to keep the compartment cool, while the top two drawers are locked with keys.

There are four adjustable feet, provided for height adjustment and levelling.