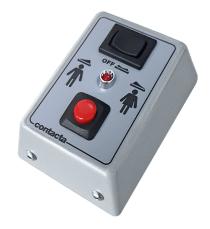

## **Main Display**

The Mouse Controller is the Q-Controls' interface device used by staff at service positions. One Mouse Controller is installed at every service position connected to the Q-Control system.

Staff using the Mouse Controller can select either a male or female voice to alert customers that their service position is available.

### **Physical Data**

| Dimensions   | Height – 92mm (3.62")<br>Width – 66.5mm (2.62")<br>Depth – 20.9mm (0.82") |
|--------------|---------------------------------------------------------------------------|
| Weight       | 208g (0.45lbs)                                                            |
| Construction | Mild Steel                                                                |
| Finish       | Grey                                                                      |