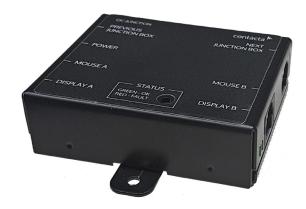

## **Junction Box**

The Junction Box provides additional connections in a Q-Control system when more than two service positions are used.

One Junction Box is required for each extra set of two service positions.

#### **Physical Data**

| Dimensions   | Height – 26mm (1.02")<br>Width – 80mm (3.14")<br>Depth – 89mm (3.50") |  |
|--------------|-----------------------------------------------------------------------|--|
| Weight       | 189g (0.41lbs)                                                        |  |
| Construction | Mild Steel                                                            |  |
| Finish       | Black                                                                 |  |

#### **Technical Data**

| Power Requirement | Provided by Control Hub through cable |                                                  |  |
|-------------------|---------------------------------------|--------------------------------------------------|--|
| Connections       | RJ45 x2                               | Connection to<br>Control Hub /<br>Junction Boxes |  |
|                   | RJ11 x2                               | Connection to Mouse Controllers                  |  |
|                   | Phoenix<br>Connectors 2<br>Pin x2     | Connection to Service Displays                   |  |