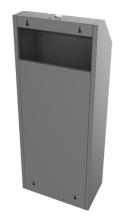

## **Portable Letterbox**

This portable letterbox fits easily to the inside face of a wall or door behind an existing external letter plate. It can be emptied either in-situ via the access door or unlocked and removed to a secure area before emptying.

## **Physical Data**

| Dimensions   | Height – 850mm (33.46")<br>Width – 340mm (13.39")<br>Depth – 305mm (12.01") |
|--------------|-----------------------------------------------------------------------------|
| Weight       | 6.9kg (15.21lbs)                                                            |
| Construction | Aluminium                                                                   |
| Finish       | Powder Coated BS 00 A 05                                                    |