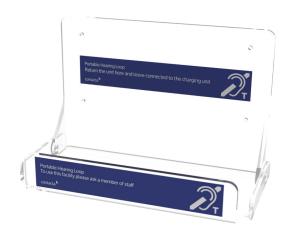

## **Portable Loop Shelf**

Our Portable Loop Shelf is an ideal storage unit and charging location for the Portable Loop [IL-PL20-2]. This is achieved by simply routing the power supply through a cut-out in the base of the shelf and connecting it to the Portable Loop.

The shelf is supplied with wall fixings.

## **Features**

- For use with the Portable Loop [IL-PL20-2]
- Affixed to the wall using supplied wall fixings
- A Portable Loop may be left on the shelf on charge and ready to use anytime

Talk to us now: +44 (0) 1732 223900 (UK & ROW) +1 616 392 3400 (US & Canada) www.contacta.co.uk