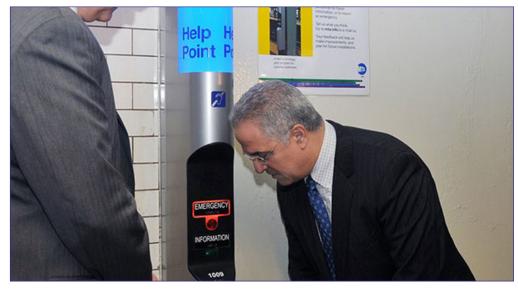

#### Specialised / Bespoke Hearing Loops

Transport / Lifts

## Specialised / Bespoke Hearing Loops

Transport / Door Entry Systems / Help Points