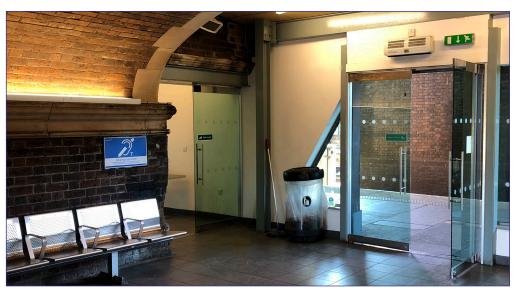

#### Large Area Hearing Loops

Large area hearing loops appear in a variety of buildings, such as:

## Large Area Hearing Loops

Installation