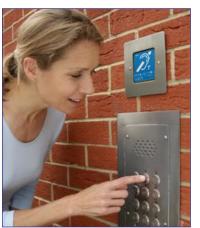

#### Specialised / Bespoke Hearing Loops

Transport / Lifts

## Specialised / Bespoke Hearing Loops

Transport / Door Entry Systems / Help Points