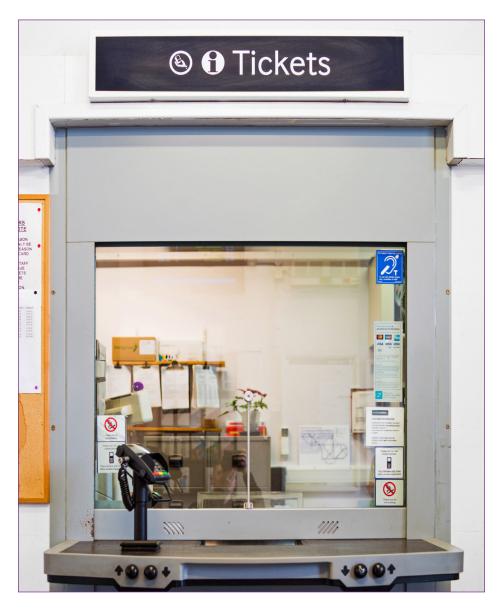

#### Speech Transfer Systems

Ticket Offices / Post Offices

#### Speech Transfer Systems

**Ticket Offices** 