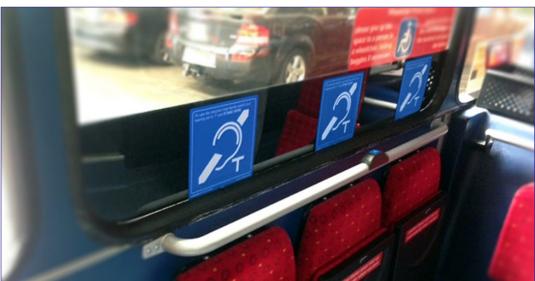

#### Specialised / Bespoke Hearing Loops

Transport / Lifts

## Specialised / Bespoke Hearing Loops

Transport / Door Entry Systems / Help Points