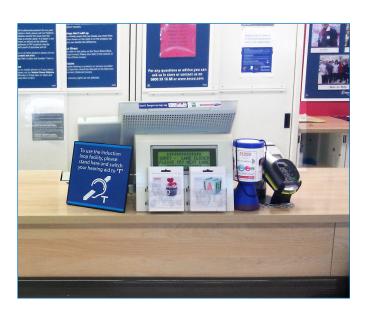

#### Speech Transfer Systems

Ticket Offices / Post Offices

#### Speech Transfer Systems

**Ticket Offices** 