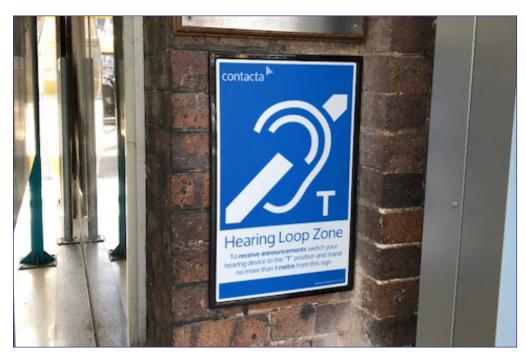

#### Specialised / Bespoke Hearing Loops

Transport / Lifts

## Specialised / Bespoke Hearing Loops

Transport / Door Entry Systems / Help Points