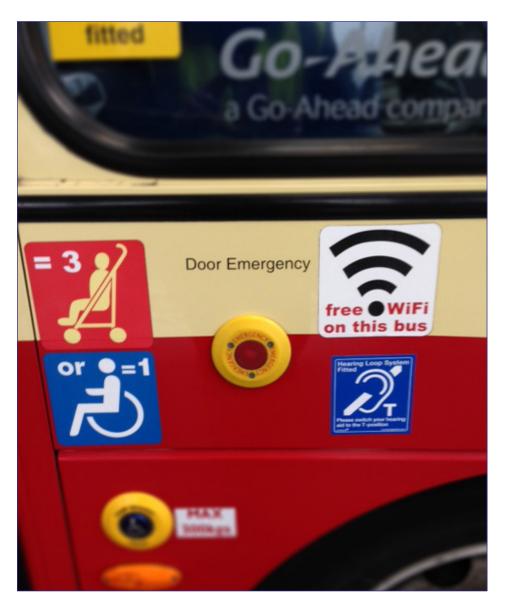

#### Specialised / Bespoke Hearing Loops

Transport / Lifts

## Specialised / Bespoke Hearing Loops

Transport / Door Entry Systems / Help Points