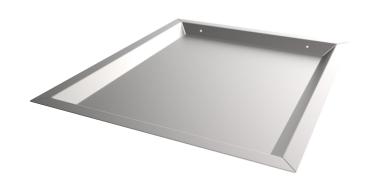

## **Shallow Pass Through Tray**

The shallow pass through tray allows small items such as documents and money to be passed through limited space from an insecure to secure area. It is installed on a counter where a security screen or glass is used.

## **Physical Data**

| Dimensions   | Height – 19mm (0.75")<br>Width – 420mm (16.54")<br>Depth – 360mm (14.17") |
|--------------|---------------------------------------------------------------------------|
| Construction | Stainless Steel                                                           |
| Finish       | Brushed Stainless Steel                                                   |